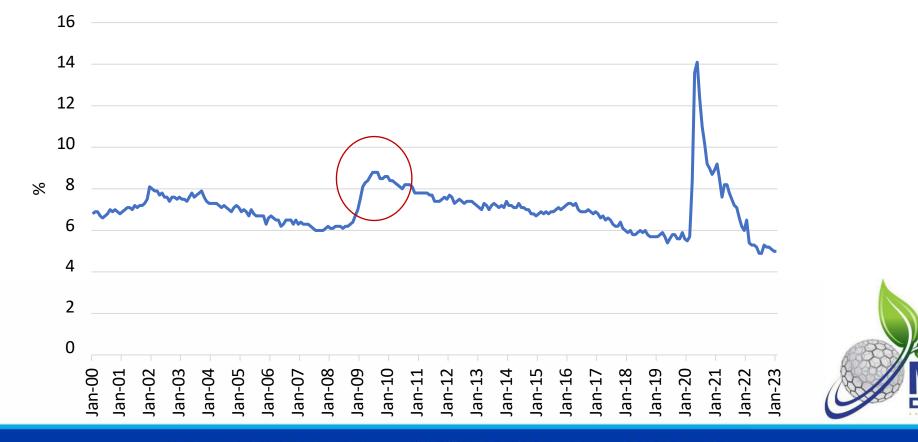

# Career Roundtable: Government path

**Gustavo Oliveira** Director, Innovation, Bioeconomy and Indigenous Opportunities Branch Office of the Chief Forester | Ministry of Forests | Government of British Columbia



# Education:

- BSc in Environmental Science and Natural Resource Management
- MA in Geography (Resource Assessment, Human Geography)
- Various certificates and additional training







# Job market when I graduated

Unemployment rate, Canada



# What to do when:

- Overqualified, underexperienced
- Dozens of unsuccessful applications
- Underemployed
- "Beggars can't be choosers"
- Go where the opportunities are



# I went north!











What did I do in Nunavut? - Mostly environmental

- assessment-related work
- Major natural resource development projects
- Socio-Economic Monitoring Committees



# Some highlights







# What did I do in Yellowknife?

- Socio-economic agreements
- Land use planning
- Advised Members of the Legislative
   Assembly in the Committee on Economic
   Development and Environment



# Too many highlights









# What I do now:

- Support forest sector innovation
- Indigenous partnerships
- Bioproduct development and commercialization



Ministry of



FOREST INNOVATION & BIOECONOMY CONFERENC