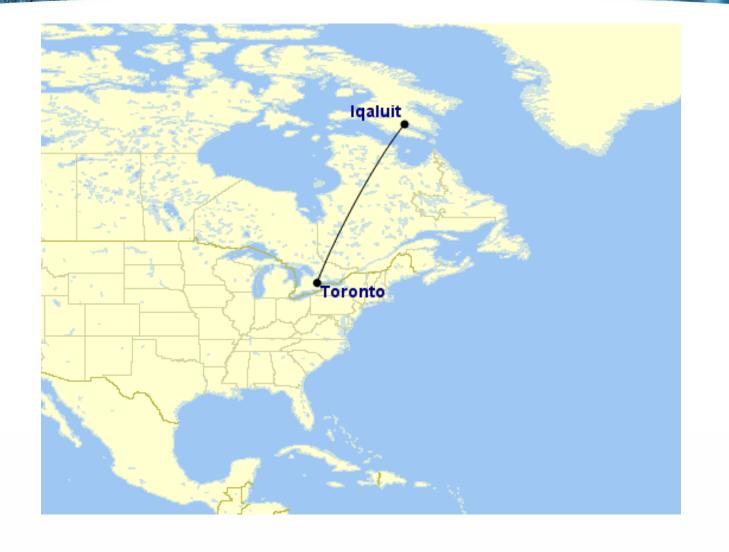

# I went north!

What did I do in Nunavut? - Mostly environmental

- assessment-related work
- Major natural resource development projects
- Socio-Economic Monitoring Committees