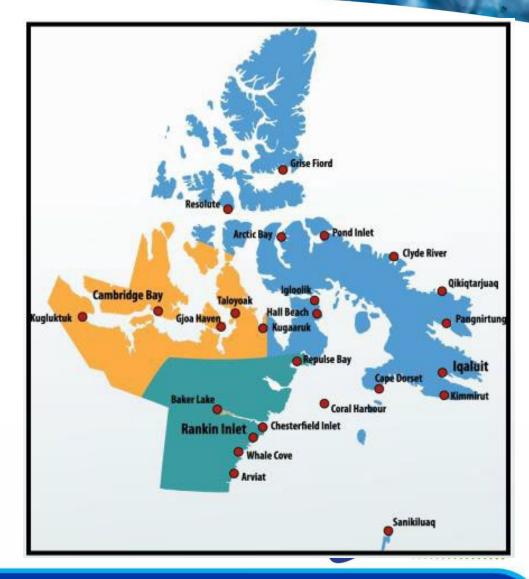

# I went north!

What did I do in Nunavut? - Mostly environmental

- assessment-related work
- Major natural resource development projects
- Socio-Economic Monitoring Committees

# Some highlights